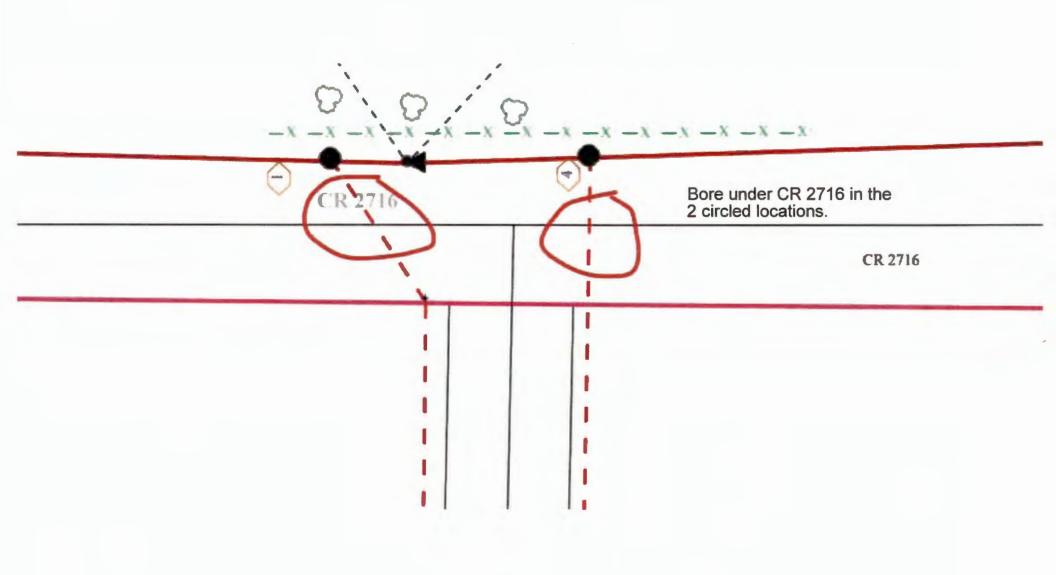

## Greetings:

Farmers Electric Cooperative, Inc. is requesting permission to construct electrical power distribution facilities which will cross County Road <u>2716</u>.

Site location map/construction sketches are attached. The construction sketch details the proposed work. The proposed electrical service will be constructed:

☐ Overhead - All road crossings will have a minimum vertical clearance of 22 feet. ☐ Underground - All underground bore crossings are PVC encased 4' of coverage from the lowest point of the Right of Way.